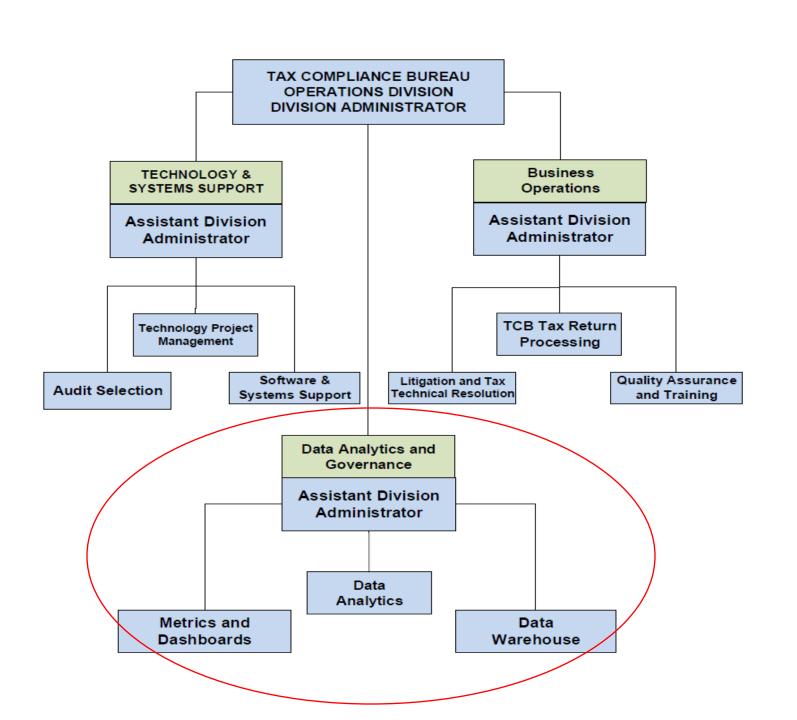

## Moving EIM To Dept Level

- Tax Compliance Bureau (TCB) primary users
- Teradata Data Warehouse
- TCB housed the Chief Data Steward (CDS) for all of Treasury.
  - CDS role moved to the Department level.

#### The Team

- Data Governance and Analytics Team (DAG)
  - 3 analysts and 1 specialist
  - Varying skillsets
  - Leverage open source tools
    - It is possible to obtain open source applications!

#### What we do...

- Data Analytics
  - Statistical models
- Data Warehouse
  - Plan, test and implement changes
  - Day-to-day troubleshooting
- Data Governance
  - Business Glossary
- Suspicious Filers