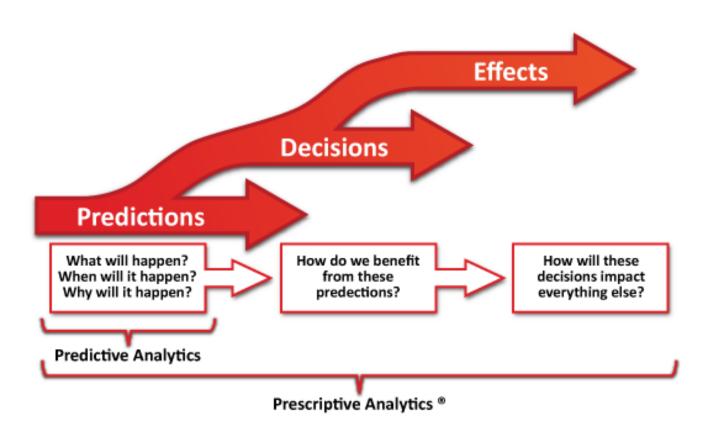

#### Building Successful Communication Lines Between Technical and Business Stakeholders

August 2019

#### About Me

- Gideon Lowe
  - State Administrative Manager
  - 3 Years with Michigan Department of Treasury
  - Pursuing Masters in Business Analytics at Michigan State University



### Our Journey...

We aim to improve the citizen experience by building a culture of service through continuous improvement and engaging our employees.



# Enterprise Information Management (EIM)





## Moving EIM To Dept Level

- Tax Compliance Bureau (TCB) primary users
- Teradata Data Warehouse
- TCB housed the Chief Data Steward (CDS) for all of Treasury.
  - CDS role moved to the Department level.



## Data Analysis Needs









#### The Team

- Data Governance and Analytics Team (DAG)
  - 3 analysts and 1 specialist
  - Varying skillsets
  - Leverage open source tools
    - It is possible to obtain open source applications!



#### Tools

- R and R Studio
- Teradata SQL Assistant
- SQL Developer
- Knime
- Open Text BI Query
- Visual Studio Team Foundation Server



#### What we do...

- Data Analytics
  - Statistical models
- Data Warehouse
  - Plan, test and implement changes
  - Day-to-day troubleshooting
- Data Governance
  - Business Glossary
- Suspicious Filers





## Bridging the Gap

- Management Support
- Open Communication
- Constant Collaboration



## Management Support

- Need a champion
- No fear of failure
- Trust



## R and R Studio Example



### Open Communication

- Act as Interpreters