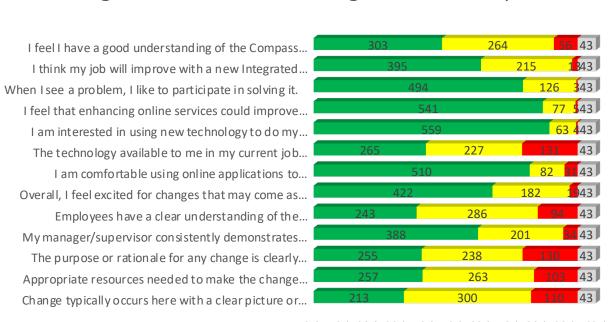

#### **Agency Results**

Neutral ■ Disagree

Agree

0% 10% 20% 30% 40% 50% 60% 70% 80% 90% 100%