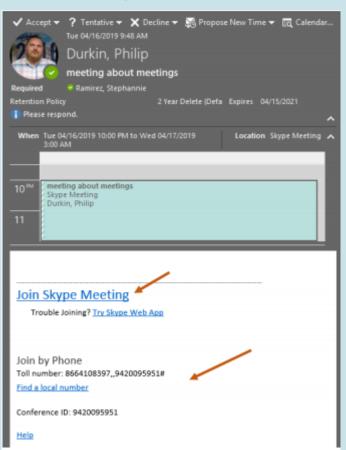

# Setting up a conversation

Richardson, Toni - Offline - Offline Messages Only

Valentine, Tom - Away 15 mins