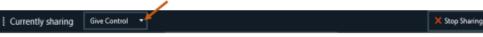

Give Control

Currently sharing

Click "OK" to approve giving the other user control.

X Stop Sharing

Cancel

Step 2: A box will appear at the top of the screen. This box will indicate that your screen is currently being shared. In this box, you have the option to give control of your screen to other users, to stop sharing, and to pin the box to the top