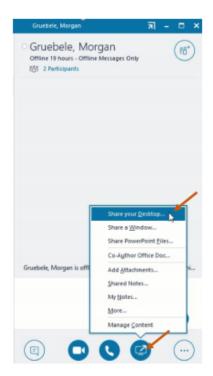

## How to Screen Share and Give Control to Other Users in Skype:

Step 1: In any open conversation in Skype, click on the computer icon on the bottom of the screen. Scroll up and select the "Share your Desktop" option. This will share the visuals on your screen with the individuals in the conversation or meeting.