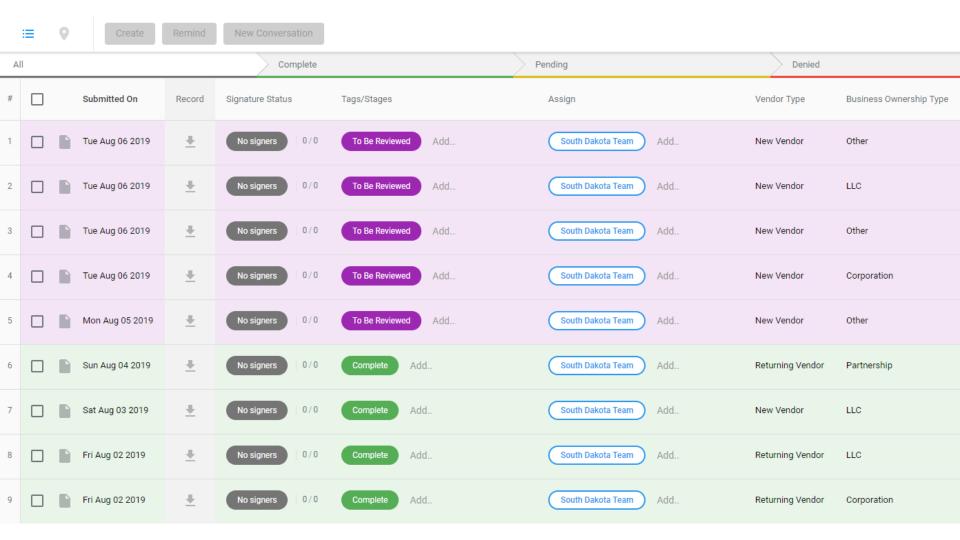

#### South Dakota Department of Revenue Special License Plate Application Private $\equiv$ ΑII Submitted On Record Signature Status Tags/Stages Name Assign Addı Mon Aug 12 2019 # 0/1 Add... Add... Bobi Adams 116 Thu Jun 13 2019 # 0/1 Add... Add... Wade LaRoche 323 Fri May 17 2019 # 0/1 Add... Add... Wade LaRoche 323 # Tue Apr 16 2019 0/1 Add... Add... Wade LaRoche 323 Fri Mar 29 2019 # 0/1 Add... Add... Captain Obvious Unde