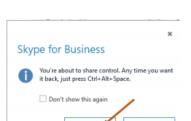

Screen **Sharing &** Access to Control

of your screen.

To give control of your screen, select the drop-down menu

Step 3: A box will appear checking for approval to give control to the other user. As indicated in the image to the right, pressing Ctrl+Alt+Space will allow you to regain control.