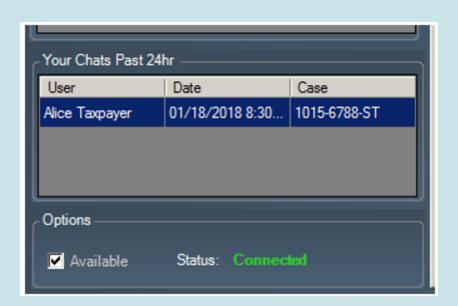

# Setting up a conversation

Richardson, Toni - Offline - Offline Messages Only

Valentine, Tom - Away 15 mins

**©** CHAT

4:16 PM