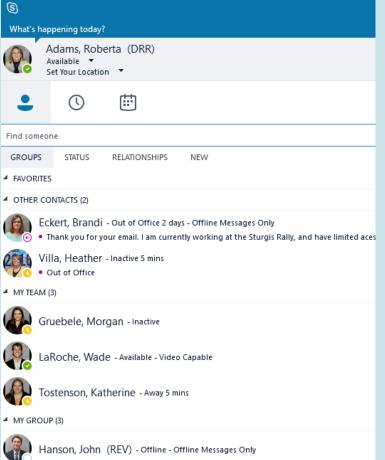

# Setting up a conversation

Richardson, Toni - Offline - Offline Messages Only

Valentine, Tom - Away 15 mins