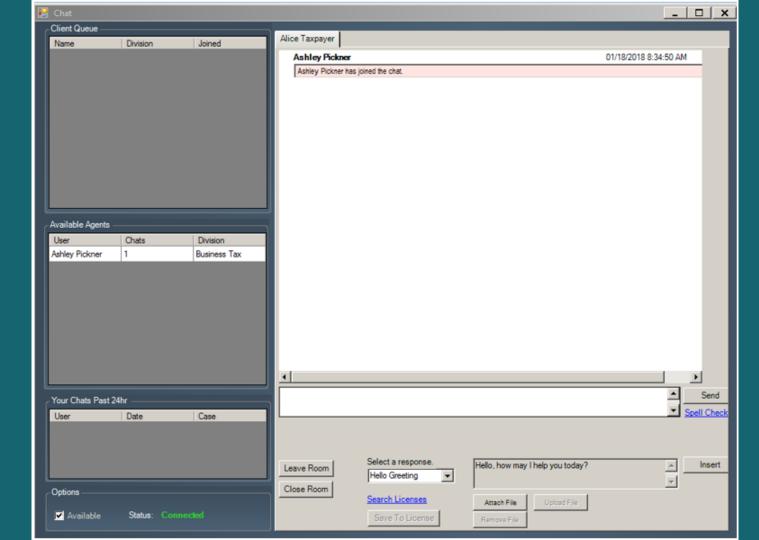

# Setting up a conversation

Richardson, Toni - Offline - Offline Messages Only

Valentine, Tom - Away 15 mins