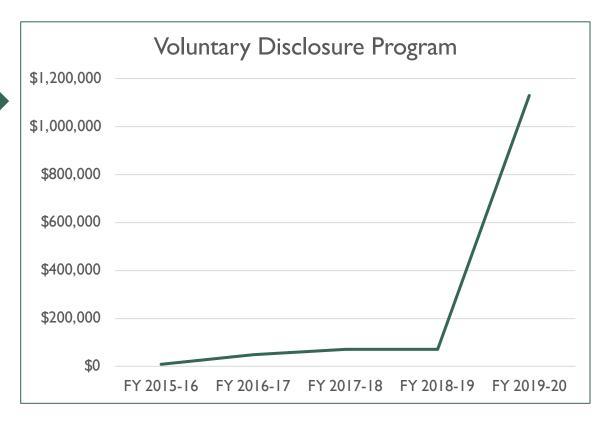

#### VOLUNTARY DISCLOSURE PROGRAM

Voluntary Compliance Voluntary Disclosure Involuntary Compliance

- Published February 2016
  - Codified July 2017
- 54 participants
- \$1,321,877.05 collected