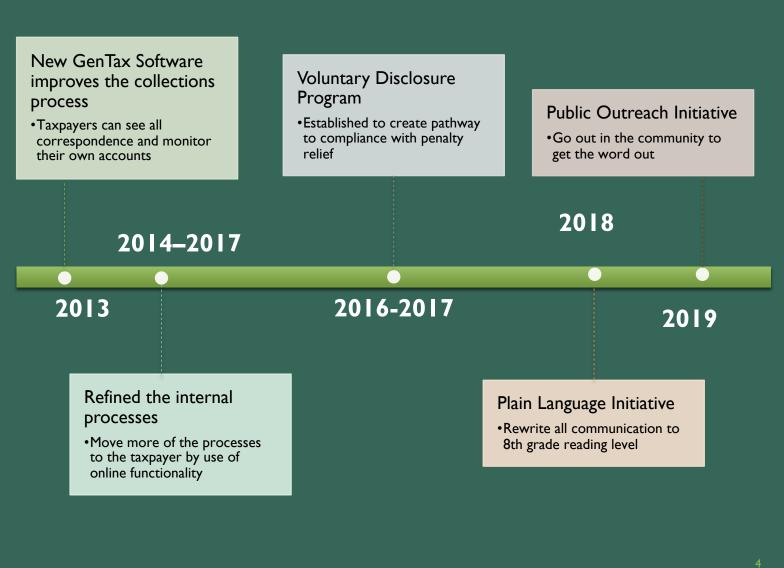

#### MAKE IT EASIER TO FILE

#### VOLUNTARY DISCLOSURE PROGRAM

Voluntary Compliance Voluntary Disclosure Involuntary Compliance

- Published February 2016
  - Codified July 2017
- 54 participants
- \$1,321,877.05 collected

#### PLAIN LANGUAGE INITIATIVE

- Goal = Clear, action-oriented, reader-focused communication
  - Short concise sentences
  - Personal pronouns
  - Active voice
  - Headings/ subheadings
- Earlier compliance
- ~ 16 letter types converted
  - 2 Random Control Trials