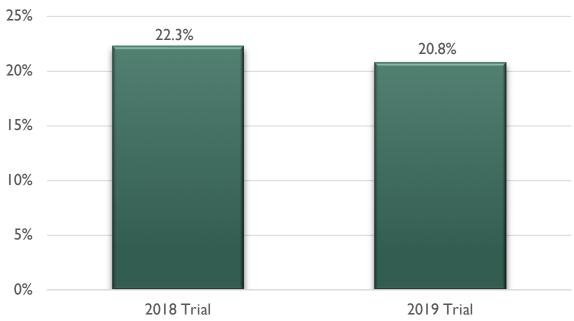

#### PLAIN LANGUAGE INITIATIVE

- Goal = Clear, action-oriented, reader-focused communication
  - Short concise sentences
  - Personal pronouns
  - Active voice
  - Headings/ subheadings
- Earlier compliance
- ~ 16 letter types converted
  - 2 Random Control Trials

#### Treatment Group Likelihood to Comply

Business License Renewal by Delinquent Customers